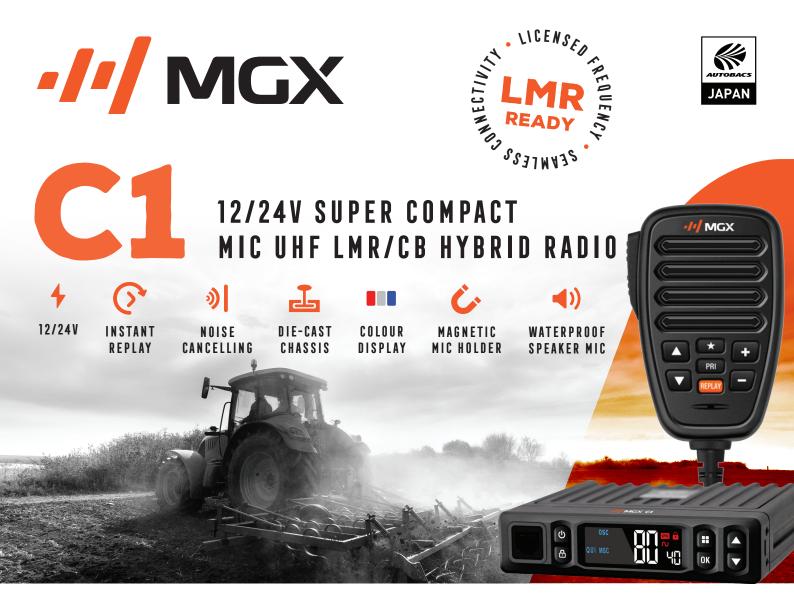

Introducing the MGX C1 by Autobacs. Built on the excellence of Japanese technology, the C1 is the ultimate selection for industrial machinery and agricultural vehicles and can withstand rigorous daily usage and applications. Experience active noise cancelling for crystal-clear communication, dual loudspeakers (in base and microphone), one-touch replay button for missed dialogue, 12/24V compatibility, and LMR ready for secured seamless connectivity with licensed frequencies.

## **SPECIFICATIONS**

| TYPE :                     | Super Compact   |
|----------------------------|-----------------|
| CHASSIS :                  | Die-Cast Alloy  |
| 12/24V :                   | Yes             |
| MAX POWER OUTPUT :         | 5W              |
| CHANNELS CB/LMR :          | 80/128          |
| LMR FREQ. RANGE :          | 450~520MHz      |
| DISPLAY :                  | Colour VA       |
| INGRESS PROTECTION :       | IP67 Base & MIC |
| REPLAY :                   | Yes             |
| ACTIVE NOISE CANCELLING :  | Yes             |
| PROGRAMABLE SMART BUTTON : | Yes             |
| PRIORITY CHANNEL :         | Yes             |
| DUAL WATCH :               | Yes             |
| SELCALL :                  | Yes             |
| CTCSS/DCS :                | Yes             |
| SPEAKER MIC :              | Yes             |
| MIC MOUNT :                | Magnetic & Clip |
| SLIDE MOUNT BRACKET:       | Yes             |
| DIMENSIONS WxHxD :         | 102x24x102mm    |
|                            |                 |